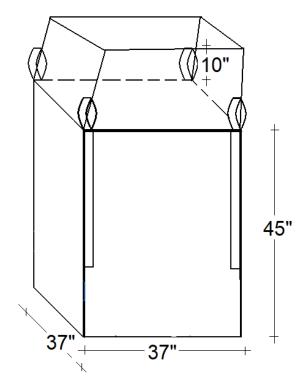

## **BAG FOR DEWATERING OPERATIONS**

| BAG SPECIFICATIONS  |                                                                                 |
|---------------------|---------------------------------------------------------------------------------|
|                     |                                                                                 |
| Bag Size            | 37" x 37" x 45"                                                                 |
| Safe Working Load   | 2500 Lbs                                                                        |
| Safety Factor       | 5:1                                                                             |
| Body Fabric         | 6 oz uncoated fabric (UV treated & stabilized)<br>2 side panels – HDPE net mesh |
| Construction        | U-Panel                                                                         |
| Filling             | Duffle Top                                                                      |
| Discharge           | Flat Bottom                                                                     |
| Lifting             | 4 - 10" Lifting Loops                                                           |
| Other               | Nonwoven felt inside mesh sides of bag                                          |
| Bag Weight          | 4.9 Lbs                                                                         |
| Quantity Per Pallet | 150                                                                             |