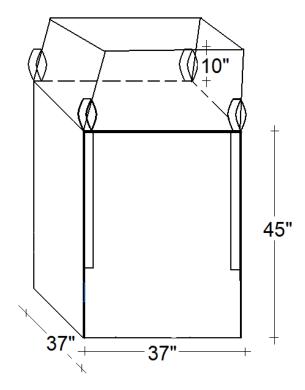

## **BAG FOR DEWATERING OPERATIONS**

| BAG SPECIFICATIONS  |                                                                                 |
|---------------------|---------------------------------------------------------------------------------|
|                     |                                                                                 |
| Bag Size            | 37" x 37" x 45"                                                                 |
| Safe Working Load   | 2500 Lbs                                                                        |
| Safety Factor       | 5:1                                                                             |
| Body Fabric         | 6 oz uncoated fabric (UV treated & stabilized)<br>2 side panels – HDPE net mesh |
| Construction        | U-Panel                                                                         |
| Filling             | Duffle Top                                                                      |
| Discharge           | Flat Bottom                                                                     |
| Lifting             | 4 - 10" Lifting Loops                                                           |
| Other               | Nonwoven felt inside mesh sides of bag                                          |
| Bag Weight          | 4.9 Lbs                                                                         |
| Quantity Per Pallet | 175                                                                             |